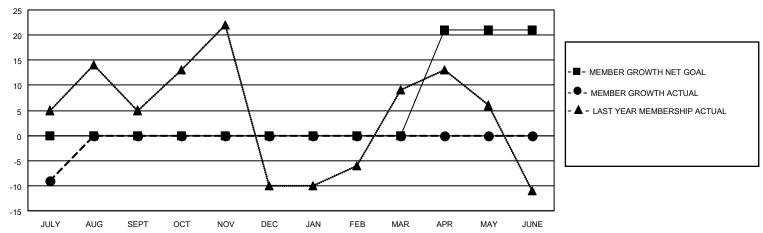

## District 11 D2

| Clubs                 |               |           |               | Members               |                        |                         |                                                    |
|-----------------------|---------------|-----------|---------------|-----------------------|------------------------|-------------------------|----------------------------------------------------|
| RESULTS FOR 2022-2023 |               |           |               | RESULTS FOR 2022-2023 |                        |                         |                                                    |
| QUARTER               | NEW CLUB GOAL | NEW CLUBS | DROPPED CLUBS | QUARTER MEM           | BER GROWTH NET<br>GOAL | MEMBER GROWTH<br>ACTUAL | DROPPED<br>MEMBERS ACTUAL<br>(including transfers) |
| JULY/AUG/SEPT         | 0             | 0         | 0             | JULY/AUG/SEPT         | 0                      | 6                       | 15                                                 |
| OCT/NOV/DEC           | 0             | 0         | 0             | OCT/NOV/DEC           | 0                      | 0                       | 0                                                  |
| JAN/FEB/MAR           | 0             | 0         | 0             | JAN/FEB/MAR           | 0                      | 0                       | 0                                                  |
| APR/MAY/JUNE          | 1             | 0         | 0             | APR/MAY/JUNE          | 21                     | 0                       | 0                                                  |